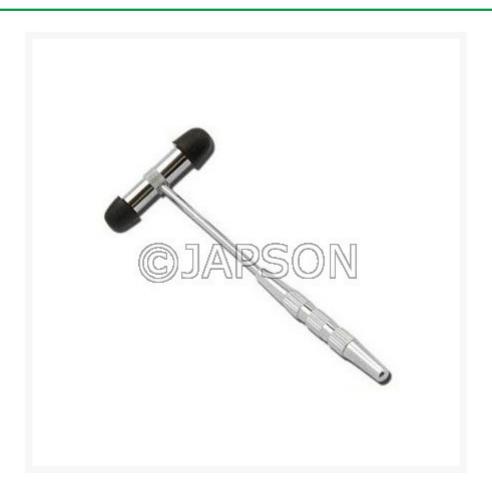

## Hammer, Neurological

## **Description**

Double ended with reflex point and brush (T-shape)

Catalog No. Particulars

JH10670 Hammer, Neurological