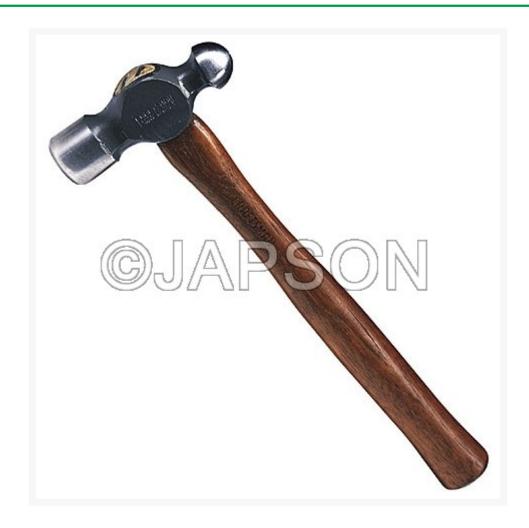

## Hammer, Ball Pein

## **Description**

Drop forged from fine grained carbon steel, duly case hardened, polished faces , powder coated with seasoned wood handle

Hammer, Ball Pein

| Catalog No. | Weight (grams) |
|-------------|----------------|
| JD10340     | 115            |
| JD10341     | 120            |
| JD10342     | 225            |
| JD10343     | 340            |
| JD10344     | 450            |
| JD10345     | 675            |
| JD10346     | 900            |
| JD10347     | 1120           |