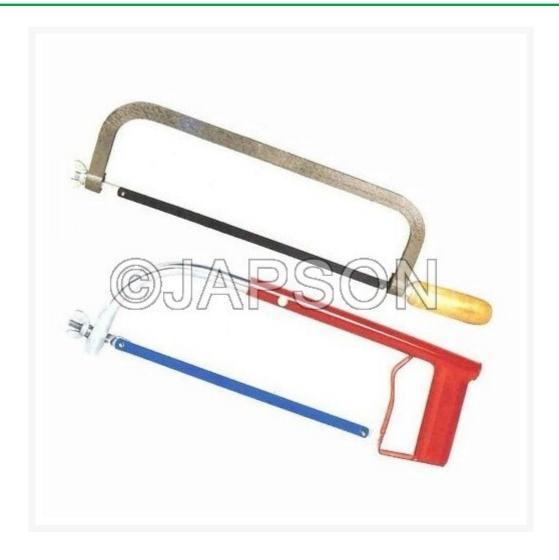

## **Product Image**

## **Description**

Size: 300mm

**Hacksaw Frame** 

| Catalog No. | Item                                        |
|-------------|---------------------------------------------|
| JD10370     | Hacksaw Frame, Tubular, with Plastic Handle |
| JD10371     | Hacksaw Frame, with Wooden Handle           |