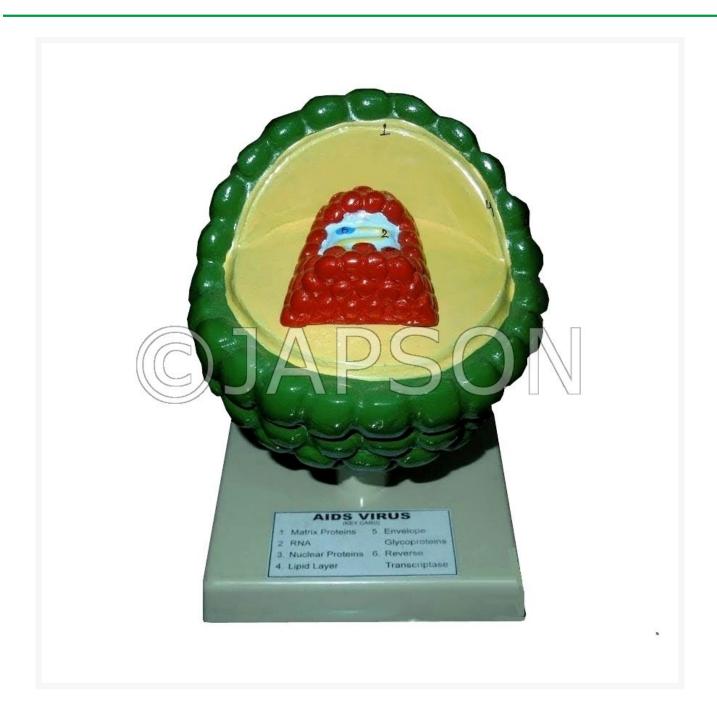

## **HIV AIDS Model**

## **Description**

It is an extraordinarily enlarged model to show the outer lipid membrane with protein structure and the internal nucleus, which contains the viral hereditary matter (RNA). The model is mounted on a base with numbered Key Card.