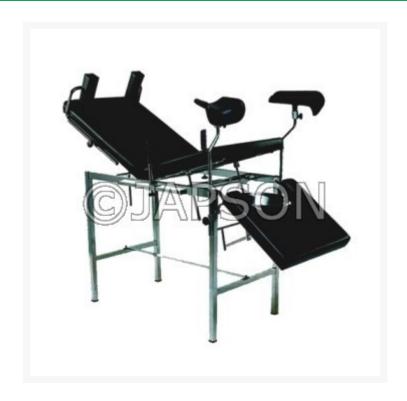

## **Gynecology Delivery Table (Three Section)**

## **Product Image**

## **Description**

Model DT102

-

- Stainless steel tubular Frame work.
- Top in three section covered with 50mm PU foam Mattress.
- Manually Adjustable Back Rest, Seat Rest and Leg section. Leg section equipped with "U" cut.
- Accessories : Lithotomic rods, side Push Handle, SS IV Rod & SS bowl.
- Size: 1800(L) x 600(W) x 760(H) mm.