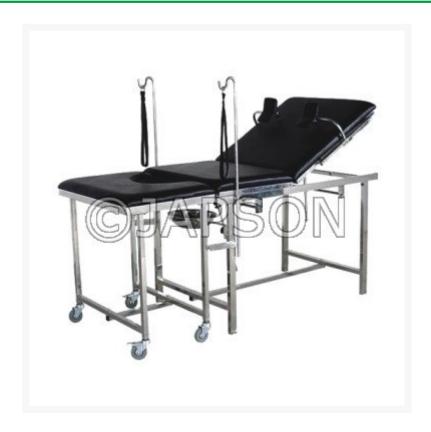

# **Gynecology Delivery Bed**

#### Model DT107

- Stainless steel tubular Frame work.
- Adjustable head section.
- Movable leg section on 75mm castors, 2 with breaks.
- 50 mm thick PU foam Mattress.
- Accessories: Lithotomic rods, side Push Handle, SS IV Rod and SS bowl & 50 mm PU foam Mattress.
- Size: 1830Lx610Wx800Hmm.

Gynecology Delivery Bed

**Catalog No.** 100547