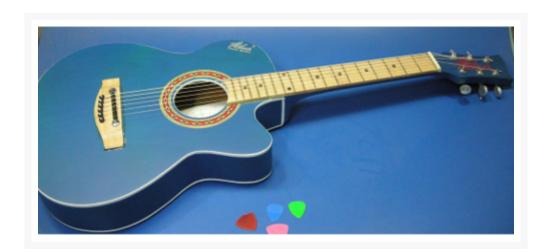

# Guitar (Wooden with 6-12 Strings)

## **Product Image**

## **Description**

Material: Made of high-quality wood for durability and sound quality. Strings: Equipped with 6 to 12 strings, depending on the model, for a versatile range of musical tones. Dimensions: Length: 100 cm Width: 50 cm