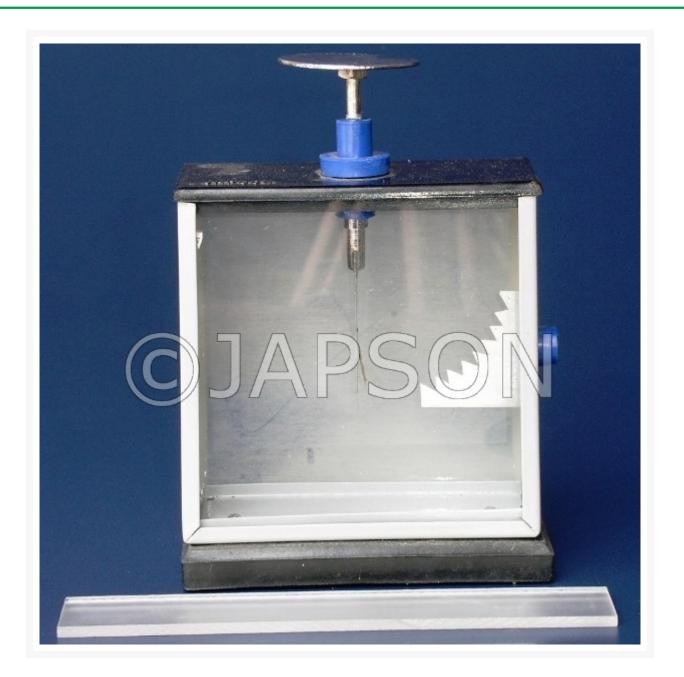

## **Product Image**

## Description

A metal plate on which a single gold leaf supported by an insulating bush in a metal case with a 4mm socket earthing terminal. The front window is clear & the rear window is of ground glass mounted upon a base & two interchangeable electrodes are supplied. With leaf well fitted, standard size & rectangular shaped.