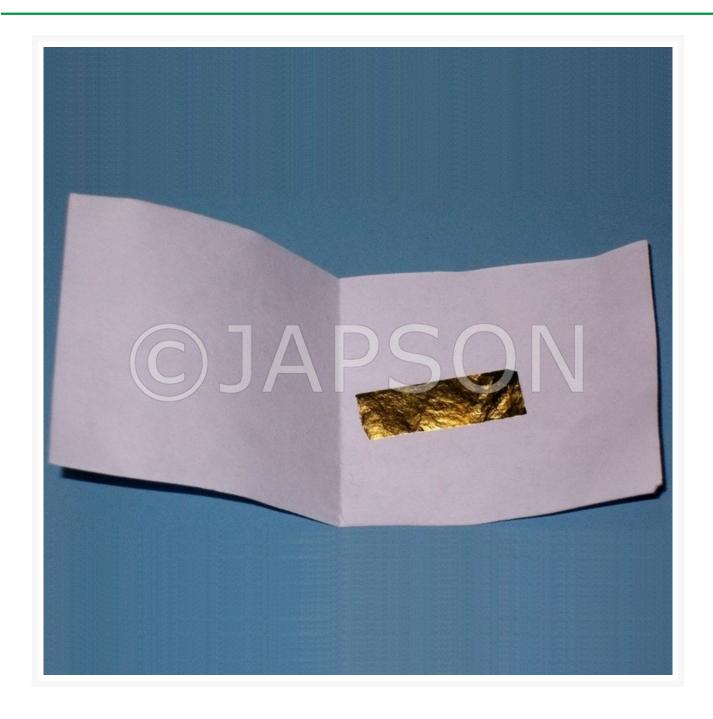

# **Product Image**

## **Description**

A pack of 10 leaves for Gold Leaf Electroscope.

#### Particulars Catalog No.

Gold leaf, Extra JZ01280

A quality product from JAPSON ideal for use in School Laboratories in developing countries of Asia, Africa and South America.

Standard specifications for school laboratory use. Ideal mix of Quality and Economy. Other configurations and superior quality available for specific use or for developed countries.