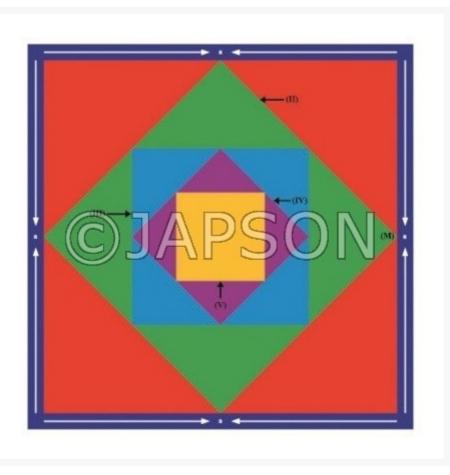

## **Product Image**

## Description

It is used for understanding the concept of first term, common difference, nth terms and geometric progression series. All activity can be performed by student with the help of these foam tiles and "How to use manual" on magnetic board.

Ideal for use in School Mathematics Laboratory to help primary and secondary students learn basic principles and concepts.

Geometrical Progression Kit for School Maths Lab Catalog No. 100965