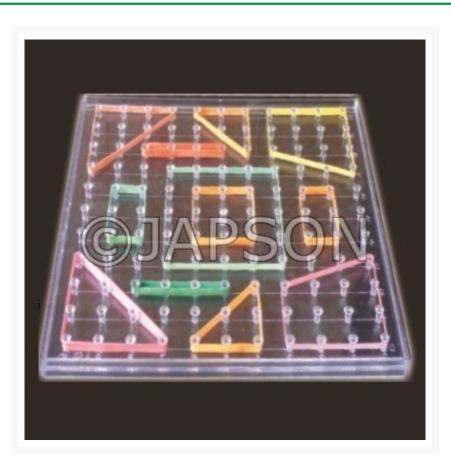

## **Product Image**

## Description

Geoboard made of transparent plastic can be used on OHP with rubber bands, Supplied without rubber bands.

Ideal for use in School Mathematics Laboratory to help primary and secondary students learn basic principles and concepts.