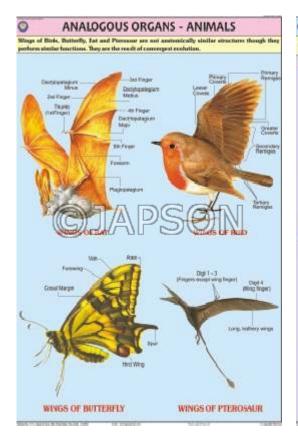

lution Charts, School Education

#### **Product Image**



### **Description**

Standard Size: 70x100cms, Set of 13 Charts

Language: English

Synthetic Charts with Plastic Rollers. These Charts have technically accurate and detailed

description in vivid colours.

**Note:** Based on minimum order quantity conditions, Charts can be customized to your requirements in terms of CONTENT, LANGUAGE, SIZE, etc. Please write back to us for discussion.

A. Charts, Hybridisation - 1



B. Charts, Hybridisation - 2



C. Charts, Hybridisation - 3

D. Charts, Pedigree Analysis-2





#### E. Charts, Pedigree Analysis-3



F. Charts, Pedigree Analysis-4



G. Charts, Pedigree Analysis-5 H. Charts, Pedigree Analysis-6





## I. Charts, Analogous Organs-Animals

## J. Charts, Homologous Organs-Animals





L. Charts, Homologous Organs-Plants

Plants





M. Charts, Pedigree Analysis -1



#### **Disclaimer**

The Products details given on this page are indicative in nature and JAPSON reserves the right to change them without prior notice. Buyer is also requested to re-check the specifications and other features of product at the time of order as product development is a continuous process and minor modifications may

be made to design based on latest availability, process and design.