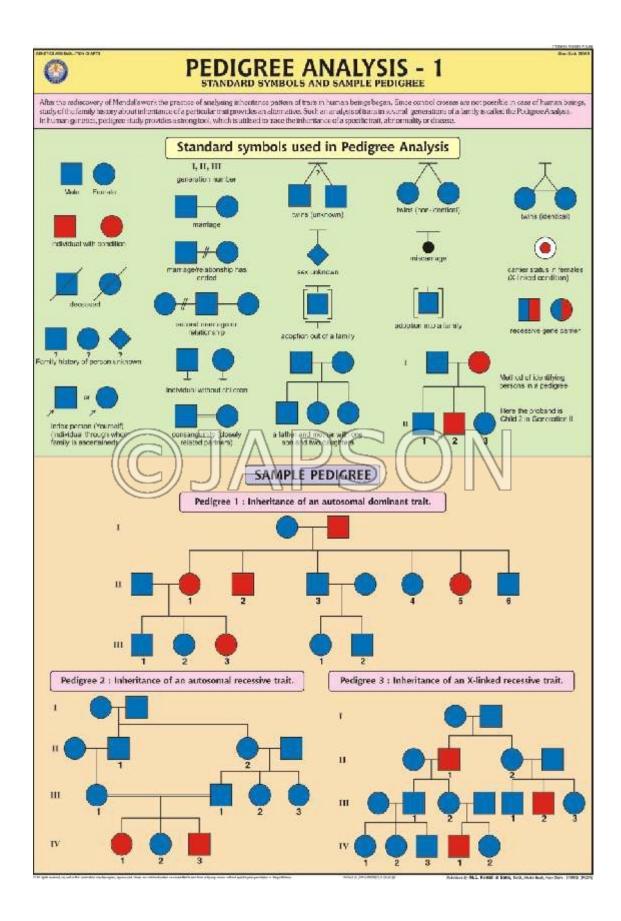

## J. Charts, Homologous Organs-Animals

L. Charts, Homologous Organs-Plants

Plants

M. Charts, Pedigree Analysis -1