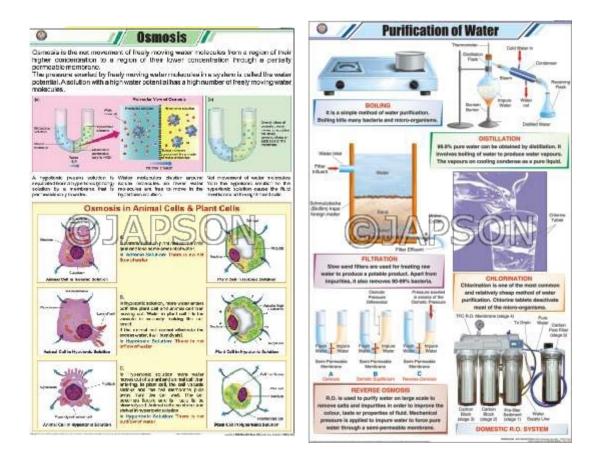

#### M. Charts, DNA Replication

N. Charts, Food Chain in Forest

Ecosystem

O. Charts, Osmosis

P. Charts, Purification of Water