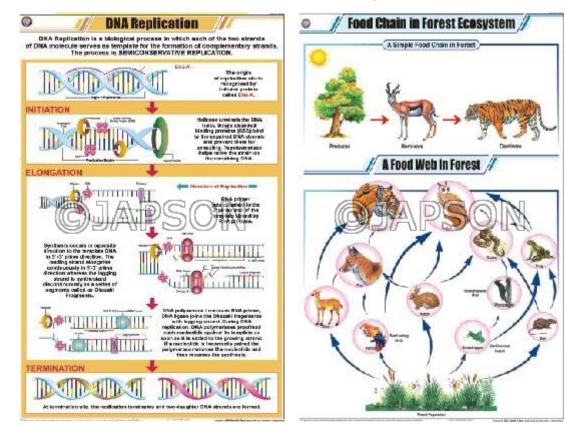

#### M. Charts, DNA Replication

N. Charts, Food Chain in Forest

Ecosystem

O. Charts, Osmosis

P. Charts, Purification of Water