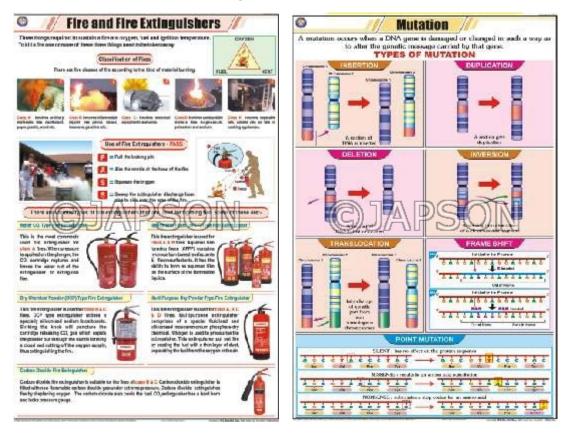

#### A. Charts, Poultry

B. Charts, Apiculture

- C. Charts, Food Pyramid
- D. Charts, Soil A Natural Resources

E. Charts, Fire and Fire Extinguishers F. Charts, Mutation

G. Charts, Water Harvesting

H. Charts, Solar Cooker