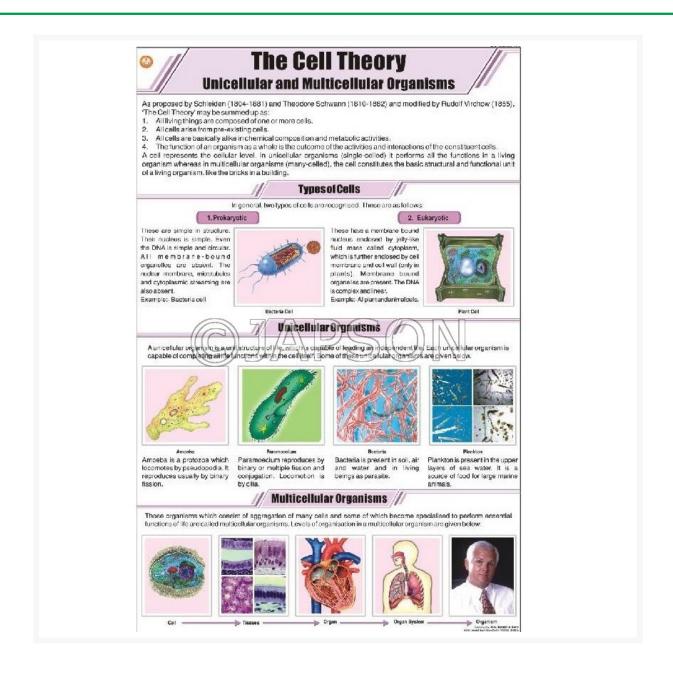

Address: JAMBU PERSHAD & SONS

6275/22 Nicholson Road, Ambala Cantt, Haryana, INDIA

Pin: 133001

Email:

sales@japson.com japsonambala@yahoo.com Website:

www.japson.com

Phone:

+91-171-4006897

# General Science (I) Charts, School Education

## **Product Image**



# **Description**

Standard Size: 58x90cms

Language: English

Laminated Paper Charts with Plastic Rollers. These Charts have technically accurate and detailed description in vivid colours.

**Note:** Based on minimum order quantity conditions, Charts can be customized to your requirements in terms of CONTENT, LANGUAGE, SIZE, etc. Please write back to us for discussion.

A.Charts, Basic Agricultural

**Practices** 



B. Charts, Renewable Sources of Energy



C. Charts, Petroleum & Natural Gas D. Charts, Nitrogen Cycle





# E. Charts, Levels of Organisation



F. Charts, DNA



G. Charts, Cellular Respiration H. Charts, Origin of Life





#### I. Charts, Economic Plants



#### J. Charts, RNA



K. Charts, Medicinal Plants-1

#### L. Charts, Energy Needs





#### M.Charts, Bio - Gas