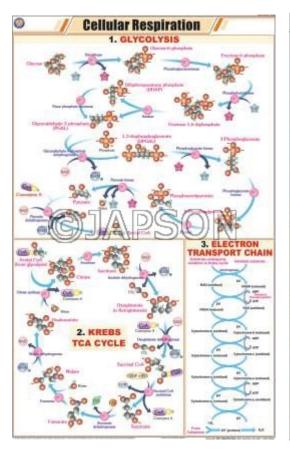

# E. Charts, Levels of Organisation

F. Charts, DNA

G. Charts, Cellular Respiration H. Charts, Origin of Life