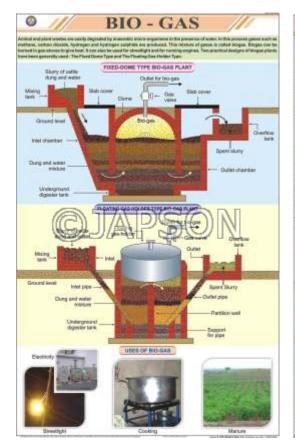

# **Description**

Standard Size: 58x90cms

Language: English

Laminated Paper Charts with Plastic Rollers. These Charts have technically accurate and detailed description in vivid colours.

**Note:** Based on minimum order quantity conditions, Charts can be customized to your requirements in terms of CONTENT, LANGUAGE, SIZE, etc. Please write back to us for discussion.

A.Charts, Basic Agricultural

**Practices** 



B. Charts, Renewable Sources of Energy



C. Charts, Petroleum & Natural Gas D. Charts, Nitrogen Cycle





# E. Charts, Levels of Organisation



F. Charts, DNA



G. Charts, Cellular Respiration H. Charts, Origin of Life





#### I. Charts, Economic Plants



#### J. Charts, RNA



K. Charts, Medicinal Plants-1

#### L. Charts, Energy Needs





#### M.Charts, Bio - Gas



# N. Charts, Animal Husbandry



## O. Charts, Fossil Fuels

P. Charts, Nuclear Energy





# Q. Charts, Oxygen Cycle



## R. Charts, Medicinal Plants-2



## S. Charts, The Cell Theory



#### **Disclaimer**

The Products details given on this page are indicative in nature and JAPSON reserves the right to change them without prior notice. Buyer is also requested to re-check the specifications and other features of product at the time of order as product development is a continuous process and minor modifications may

be made to design based on latest availability, process and design.