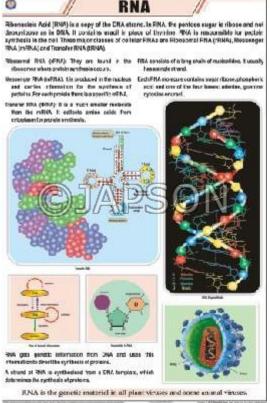

ne:

+91-171-4006897

# General Science (I) Charts, School Education

## **Product Image**



# **Description**

Standard Size: 58x90cms

Language: English

Laminated Paper Charts with Plastic Rollers. These Charts have technically accurate and detailed description in vivid colours.

**Note:** Based on minimum order quantity conditions, Charts can be customized to your requirements in terms of CONTENT, LANGUAGE, SIZE, etc. Please write back to us for discussion.

A.Charts, Basic Agricultural

**Practices** 



B. Charts, Renewable Sources of Energy



C. Charts, Petroleum & Natural Gas D. Charts, Nitrogen Cycle





# E. Charts, Levels of Organisation



F. Charts, DNA



G. Charts, Cellular Respiration H. Charts, Origin of Life





#### I. Charts, Economic Plants



#### J. Charts, RNA



K. Charts, Medicinal Plants-1

#### L. Charts, Energy Needs





#### M.Charts, Bio - Gas



# N. Charts, Animal Husbandry



## O. Charts, Fossil Fuels

P. Charts, Nuclear Energy





# Q. Charts, Oxygen Cycle



## R. Charts, Medicinal Plants-2



## S. Charts, The Cell Theory



#### **Disclaimer**

The Products details given on this page are indicative in nature and JAPSON reserves the right to change them without prior notice. Buyer is also requested to re-check the specifications and other features of product at the time of order as product development is a continuous process and minor modifications may

be made to design based on latest availability, process and design.