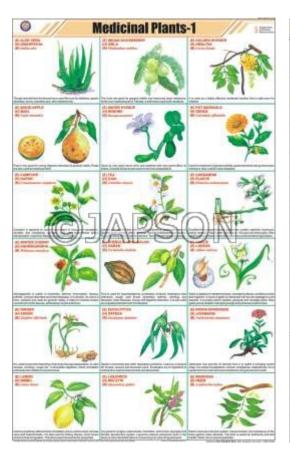

ation

## **Product Image**



# **Description**

Standard Size: 58x90cms

Language: English

Laminated Paper Charts with Plastic Rollers. These Charts have technically accurate and detailed description in vivid colours.

**Note:** Based on minimum order quantity conditions, Charts can be customized to your requirements in terms of CONTENT, LANGUAGE, SIZE, etc. Please write back to us for discussion.

A.Charts, Basic Agricultural

**Practices** 



B. Charts, Renewable Sources of Energy



C. Charts, Petroleum & Natural Gas D. Charts, Nitrogen Cycle





# E. Charts, Levels of Organisation



F. Charts, DNA



G. Charts, Cellular Respiration H. Charts, Origin of Life





#### I. Charts, Economic Plants



#### J. Charts, RNA



K. Charts, Medicinal Plants-1

#### L. Charts, Energy Needs





#### M.Charts, Bio - Gas



# N. Charts, Animal Husbandry



## O. Charts, Fossil Fuels

P. Charts, Nuclear Energy





# Q. Charts, Oxygen Cycle



## R. Charts, Medicinal Plants-2



## S. Charts, The Cell Theory



#### **Disclaimer**

The Products details given on this page are indicative in nature and JAPSON reserves the right to change them without prior notice. Buyer is also requested to re-check the specifications and other features of product at the time of order as product development is a continuous process and minor modifications may

be made to design based on latest availability, process and design.