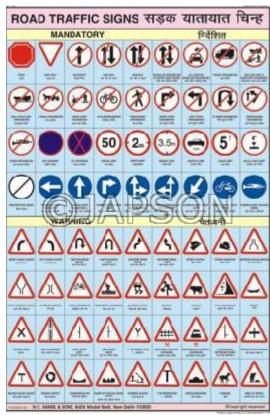

#### the Word

I. Charts, Symbols of National Unity J. Charts, Road Traffic Signs

K. Charts, Flowers

L. Charts, Dresses of India

M. Charts, Temples Of India

TEMPLES OF INDIA भारत के मंदिर

N. Charts, Flags of Nations