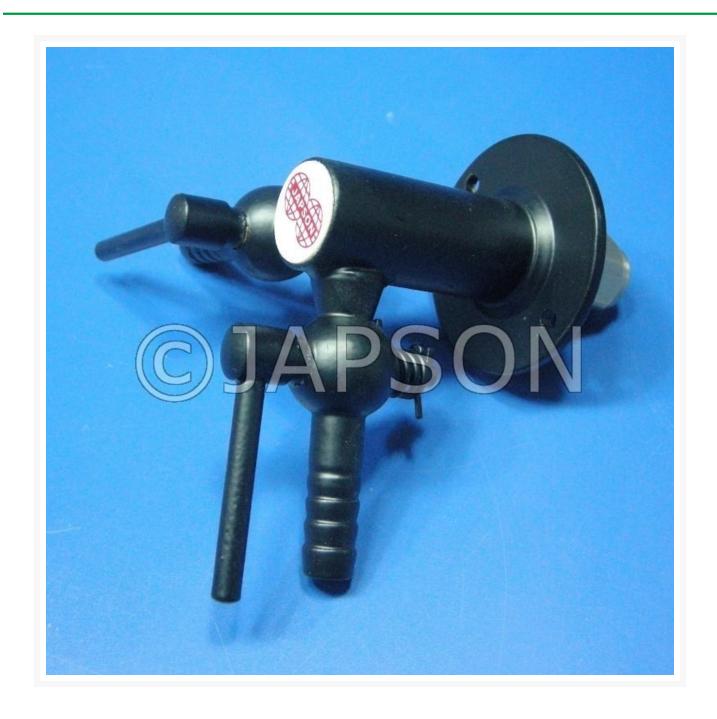

## **Product Image**

## **Description**

Made of brass with superior black powder coating. Heavy construction having lever handle with locking arrangement to ensure that lever rotation does not go beyond 90°. Output nozzle having 4mm bore. Inlet 3/8 X 26. Flange with two holes to fix on bench or any other surface with screws. Provided with adapter (6/8, 3.8mm bore) and corresponding nut (8mm bore). Designed to operate at pressure up to 2 psi (0. 14kg/cm2). Suitable for use with coal gas, natural gas and L.P.G.