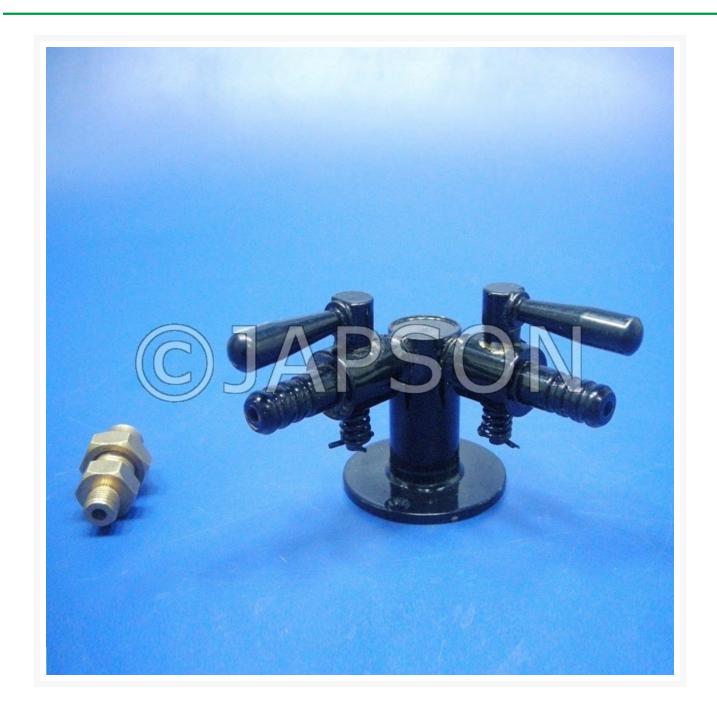

## **Product Image**

## **Description**

Made of brass with superior black powder coating. Heavy construction having lever handle with locking arrangement to ensure that lever rotation does not go beyond 90°. Output nozzle having 4mm bore. Inlet 3/8 X 26. Flange with two holes to fix on bench or any other surface with screws. Provided with adapter (6/8, 3.8mm bore) and corresponding nut (8mm bore). Designed to operate at pressure up to 2 psi (0. 14kg/cm2). Suitable for use with coal gas, natural gas and L.P.G.