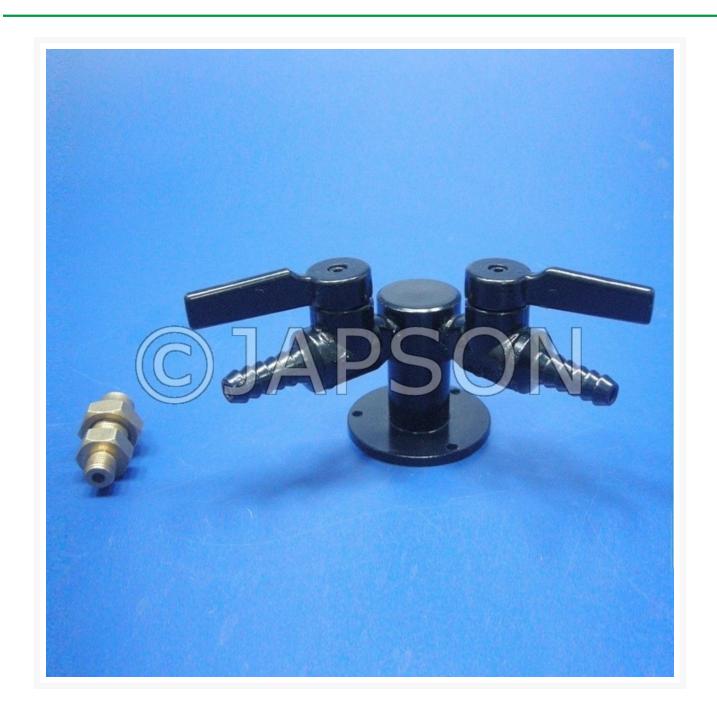

## **Gas Tap, Heavy**

## **Product Image**

## **Description**

Made of brass with superior black powder coating. Heavy construction having lever handle with locking arrangement to ensure that lever rotation does not go beyond 90°. Output nozzle having 4mm bore. Inlet 3/8 X 26. Flange with two holes to fix on bench or any other surface with screws. Provided with adapter (6/8, 3.8mm bore) and corresponding nut (8mm bore). Designed to operate at pressure up to 2 psi (0. 14kg/cm2). Suitable for use with coal gas, natural gas and L.P.G.

| Particulars              | Catalog No. |
|--------------------------|-------------|
| Gas Tap, Heavy, One Way  | 101199 (A)  |
| Gas Tap, Heavy, Two Way  | 101199 (B)  |
| Gas Tap, Heavy, Four Way | 101199 (C)  |