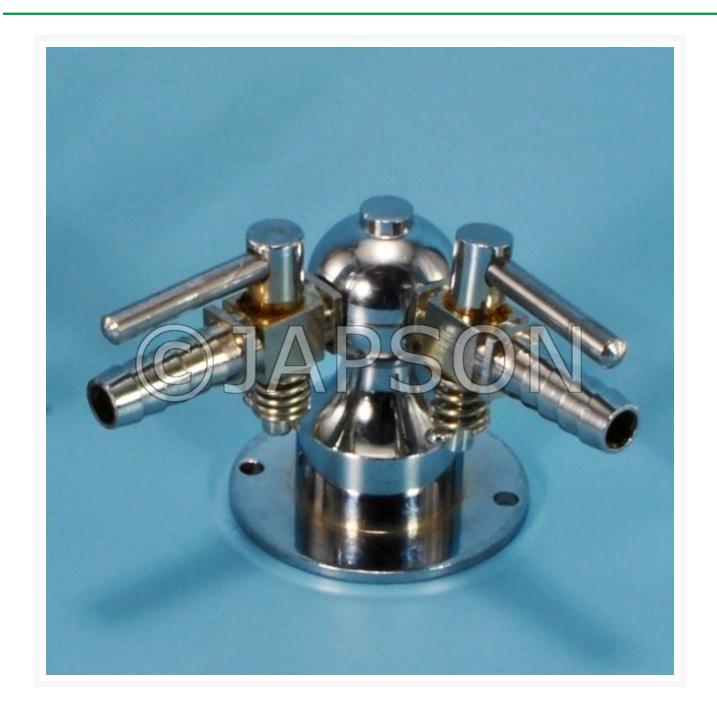

## **Product Image**

## **Description**

Made of brass with superior chrome plating. Suitable for use with coal gas, natural gas and L.P.G.

| Particulars                | Catalog No. |
|----------------------------|-------------|
| Gas Tap, Economy, One Way  | 101202 (A)  |
| Gas Tap, Economy, Two Way  | 101202 (B)  |
| Gas Tap, Economy, Four Way | 101202 (C)  |