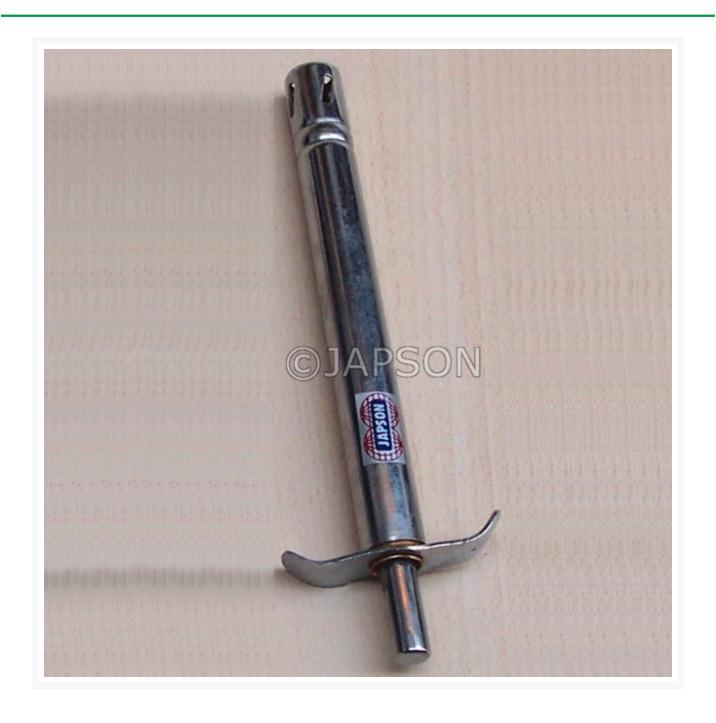

# **Gas Lighter**

# **Product Image**

## **Description**

Gas Lighter is used in almost in every laboratory, household kitchen, restaurant kitchen, roadside outlets, etc. Manufactured from mild steel, these lighters have strong construction. The handle is specifically designed to offer firm support and comfortable grip. Easy and safe to use, these lighters offer hassle-free operation.