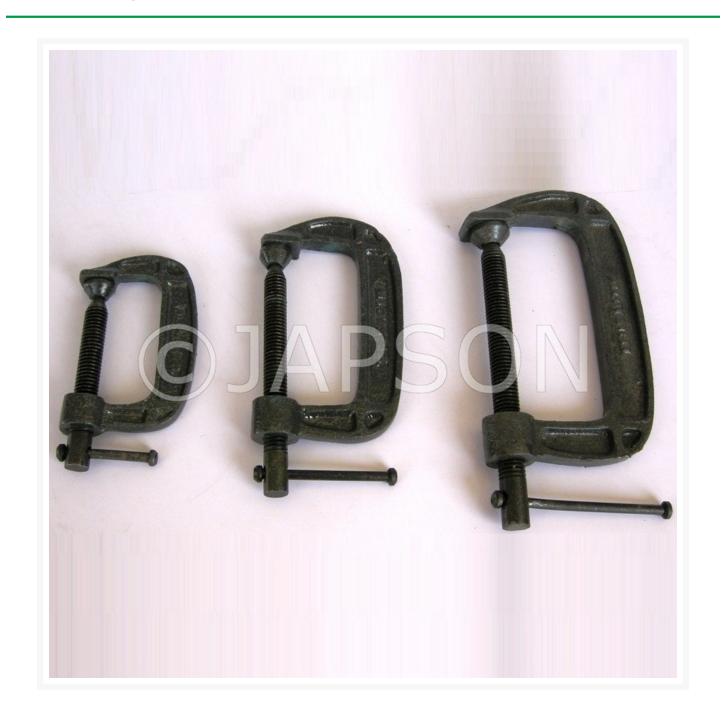

## **Product Image**

## Description

These are designed for flawless performance by using the best grades of metal alloys and properly hardened for durability. Easily fix on table.

| Particulars   | Catalog No |
|---------------|------------|
| G - Clamps 2" | JZ01180    |
| G - Clamps 3" | JZ01181    |
| G - Clamps 4" | JZ01182    |
| G - Clamps 5" | JZ01183    |