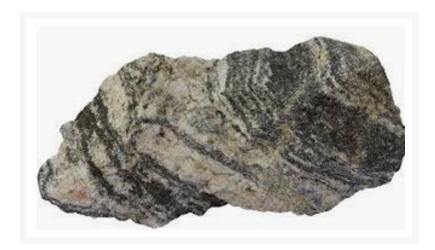

## **GNEISS ROCK**

## **Product Image**

## **Description**

The sample size is from 7CM to 10CM

Catalog No. Particular

103339 GNEISS ROCK