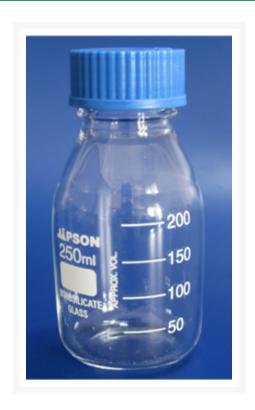

## **Description**

Glass Bottle 250 ml with cap Glass bottle – with a cap – capacity 250 ml

Catalog No. **Particular** 

103476 GLASS BOTTLE 250 ML