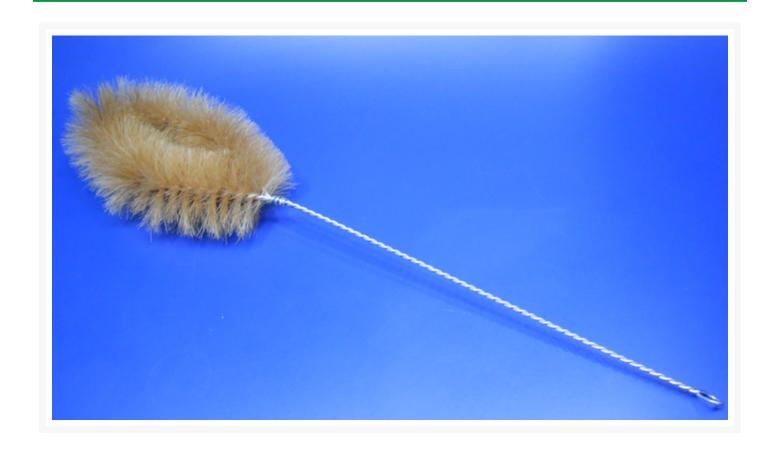

## **GLASSWARE BRUSH**

## **Product Image**

## **Description**

Glassware brush The brush handle is made of stainless steel that is rust resistant - it has several heads of different sizes - made of horse hair.

Catalog no Particulars

103205 GLASSWARE BRUSH