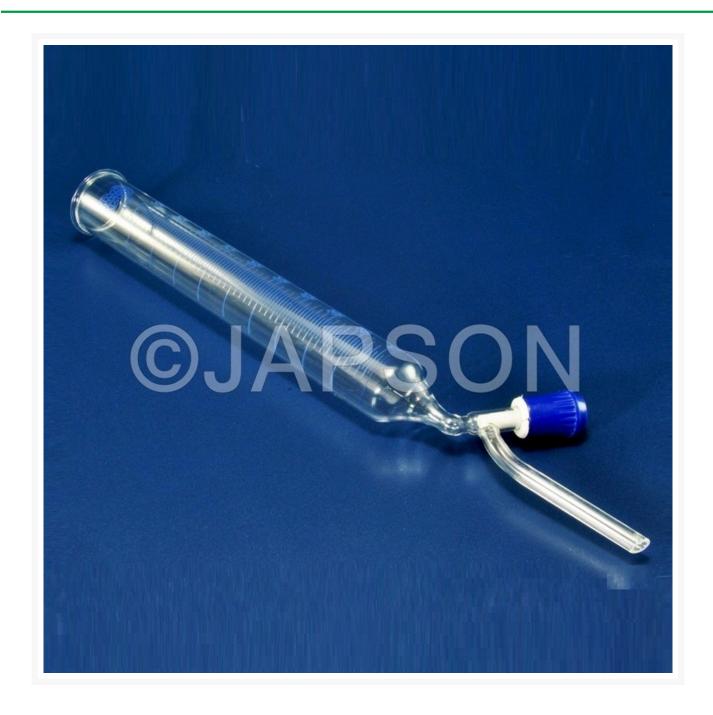

## **Product Image**

## **Description**

Material:- Borosilicate Glass

A type Cylindrical, Open top, with Stopcock

B type Cylindrical, Open top, with Stopcock, Stem with cone

## A type: Cylindrical, Open top, with

Stopcock

| Catalog No. | Capacity (ml) |
|-------------|---------------|
| JG14001     | 50            |
| JG14002     | 100           |
| JG14003     | 150           |
| JG14004     | 250           |
| JG14005     | 500           |
| JG14006     | 1000          |