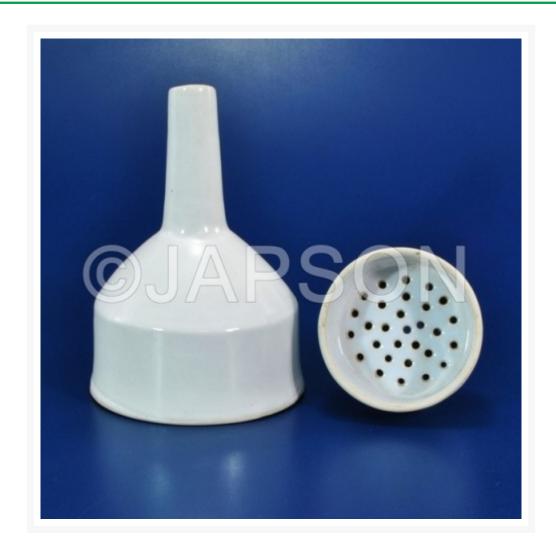

## Funnel, Buchner

## **Product Image**

## **Description**

| Туре   | Particular         |
|--------|--------------------|
| Type A | Short Stem, Glazed |

| Type B Mo |
|-----------|
|-----------|

Type A: Short Stem, Glazed

| Catalog No. | Size (mm) |
|-------------|-----------|
| JW53101     | 20        |
| JW53102     | 25        |
| JW53103     | 35        |
| JW53104     | 50        |
| JW53105     | 60        |
| JW53106     | 75        |
| JW53107     | 85        |
| JW53108     | 100       |
| JW53109     | 110       |
| JW53110     | 125       |
| JW53111     | 150       |
| JW53112     | 200       |