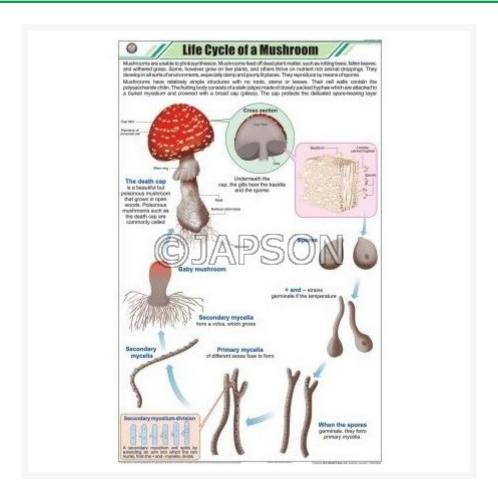

Address: JAMBU PERSHAD & SONS

6275/22 Nicholson Road, Ambala Cantt, Haryana, INDIA

INDIA Pin: 133001 Email:

sales@japson.com japsonambala@yahoo.com **Website:** www.japson.com **Phone:** 

+91-171-4006897

## Fungi Charts, Botany, School Education

## **Product Image**



## **Description**

Standard Size: 58x90cms

**Language:** English

Laminated Paper Charts with Plastic Rollers. These Charts have technically accurate and

detailed description in vivid colours.

**Note:** Based on minimum order quantity conditions, Charts can be customized to your requirements in terms of CONTENT, LANGUAGE, SIZE, etc. Please write back to us for discussion.

A. Charts, Mucor-Structure & Reproduction

B. Life Cycle of a Mushroom





## **Disclaimer**

The Products details given on this page are indicative in nature and JAPSON reserves the right to change them without prior notice. Buyer is also requested to re-check the specifications and other features of product at the time of order as product development is a continuous process and minor modifications may be made to