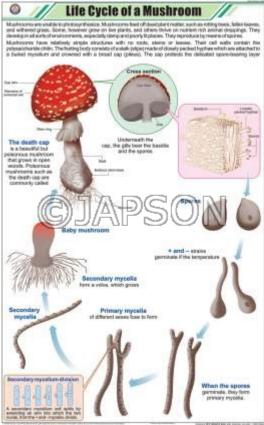

Address: JAMBU PERSHAD & SONS

6275/22 Nicholson Road, Ambala Cantt, Haryana, INDIA

INDIA Pin: 133001 Email:

sales@japson.com japsonambala@yahoo.com **Website:** www.japson.com **Phone:** 

+91-171-4006897

## Fungi Charts, Botany, School Education

## **Product Image**



## **Description**

Standard Size: 58x90cms

**Language:** English

Laminated Paper Charts with Plastic Rollers. These Charts have technically accurate and

detailed description in vivid colours.

**Note:** Based on minimum order quantity conditions, Charts can be customized to your requirements in terms of CONTENT, LANGUAGE, SIZE, etc. Please write back to us for discussion.

A. Charts, Mucor-Structure & Reproduction

B. Life Cycle of a Mushroom





## **Disclaimer**

The Products details given on this page are indicative in nature and JAPSON reserves the right to change them without prior notice. Buyer is also requested to re-check the specifications and other features of product at the time of order as product development is a continuous process and minor modifications may be made to design based on latest availability, process and design.