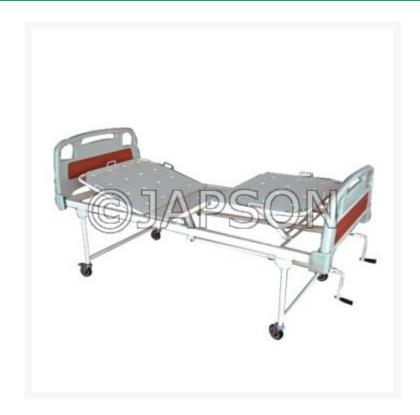

# **Full Fowler Bed with ABS Panel**

### **Product Image**

#### Model 106

- MS powder coated frame work.
- Perforated powder coated Four sections Top.
- Manually adjustable Backrest, Leg rest with crank.
- Mounted on four 125 mm castors, 2 with brakes.
- Detachable ABS Head & foot panels & telescopic IV

Rod. Size: 1900L x 900W x 600H mm