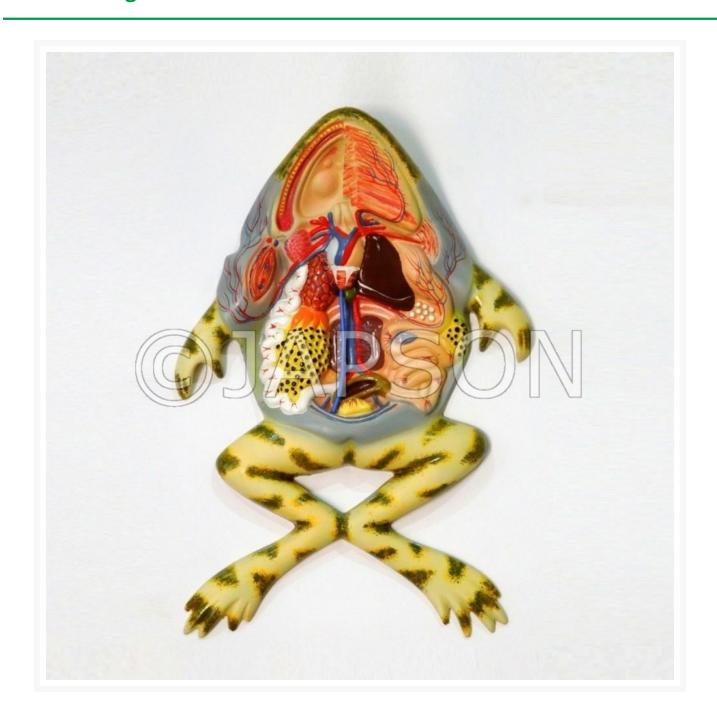

## **Product Image**

## **Description**

Showing all the general structure of a dissected frog. The model is mounted on a base with numbered Key Card.

Sizes Available:

- 16x10 inches
- 22x16 inches

\_ ...

Frog Model Catalog No. 100598