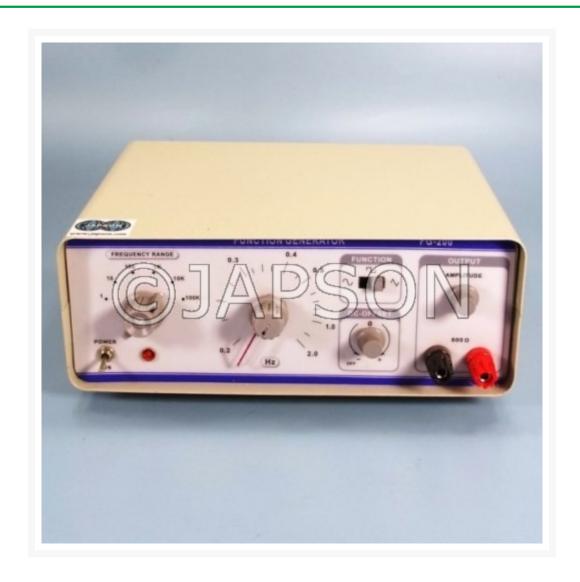

## **Product Image**

## **Description**

0-200KHz, 0-20V P/P - Complete with all accessories :

Features:

Built-in Frequency Counter enables accurate setting of frequency with easy Course and fine control to adjust frequency and output level

Wide Frequency range 1 Hz to 200 KHz. Output control: continuously variable Power Consumption: AC 230V, 50-60Hz

Wave form: 3 Types (Sine, Square and Triangular)

| Particulars                   | Catalog No. |
|-------------------------------|-------------|
| Frequency Signal<br>Generator | JZ01170     |