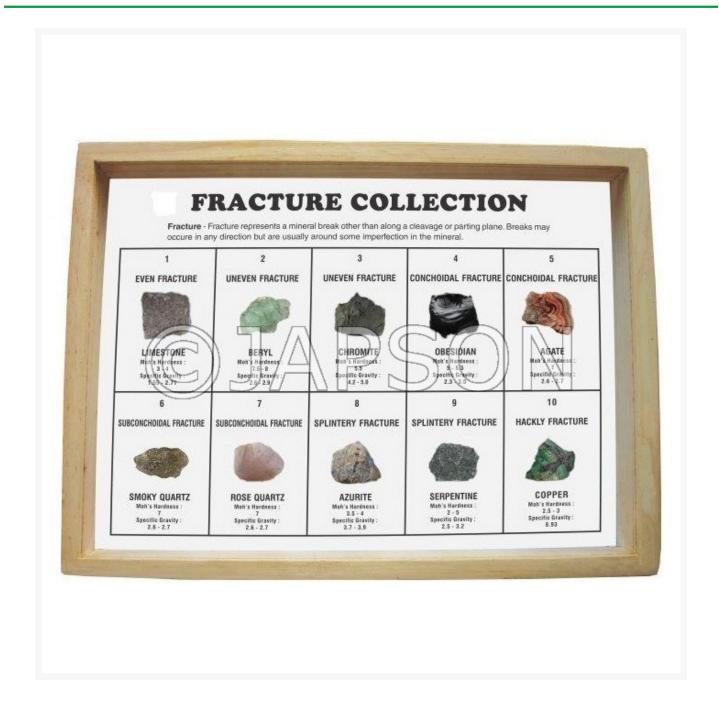

## Fracture Collection, Set of 10

## **Description**

Fracture represents a mineral break other than along a cleavage or parting plane. Breaks may occure in any direction but are usually around some imperfection in the mineral. This collection contains 10 Minerals having Property of Even, Uneven, Conchoidal, Subconchoidal, Splintery & Hackly fracture.