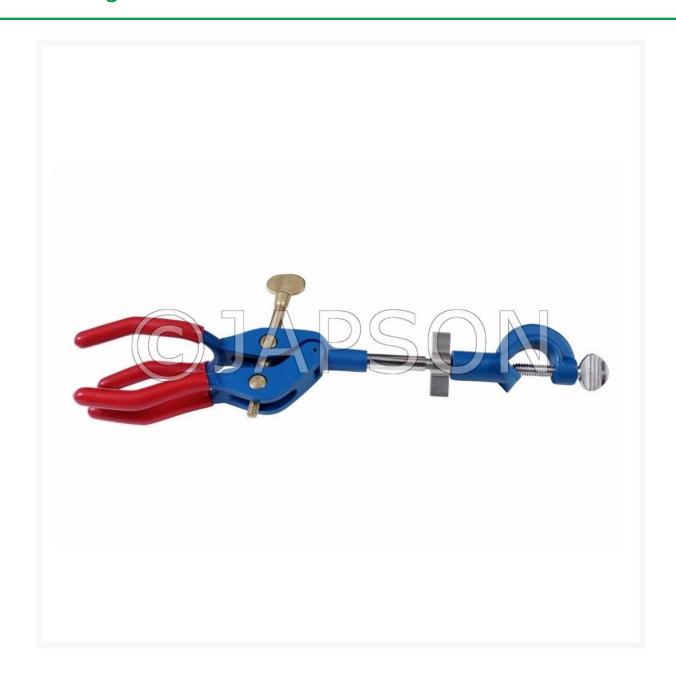

## Four Prong, Retort Clamp, Rotatable

## **Description**

Made of sand cast aluminum alloy, powder coated body, four prong rubber sleeves covered jaw clamp fitted to mild steel rod, rotatable lockable at any angle fitted with a boss head with mild steel screw key accepts objects up to 100 mm diameter.