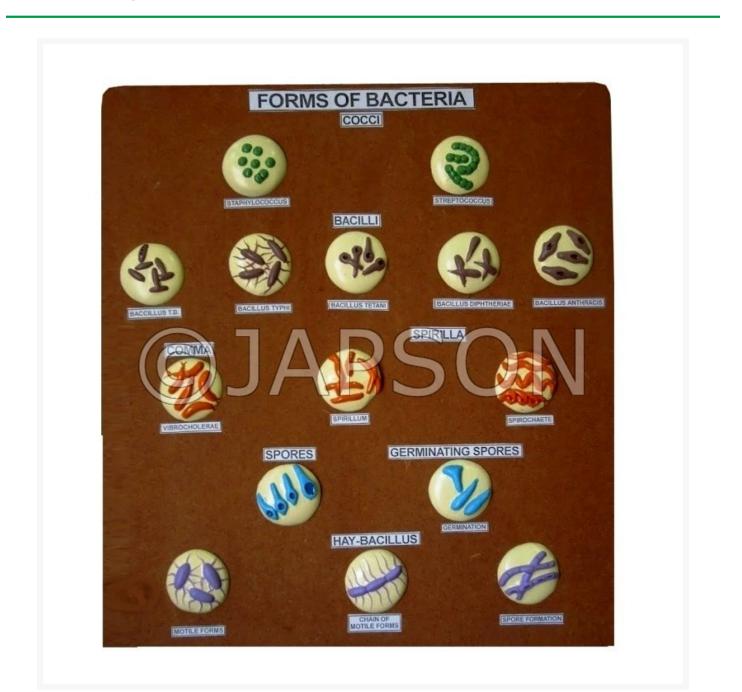

## **Product Image**

It is an extraordinarily enlarged model to show the forms of a bacteria cell. Mounted on base.

Forms of Bacteria Model

Catalog No. 100585