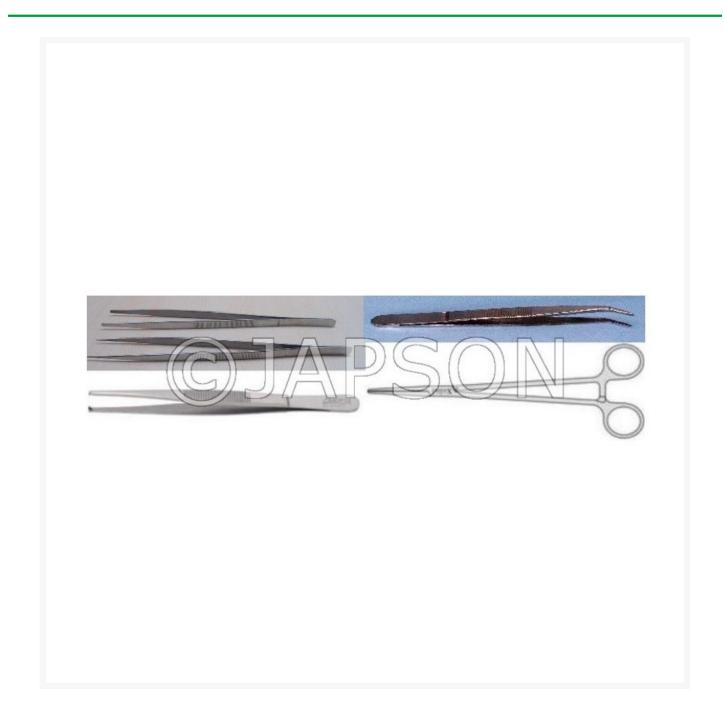

## **Forceps**

## **Product Image**

## **Description**

Stainless steel Types Available: Forceps, Sharp Forceps, Blunt Forceps, Curved Forceps, Toothed Forceps, Artery

| Catalog No. | Particulars                                                  |
|-------------|--------------------------------------------------------------|
| JB15070     | Forceps, Sharp, 100mm, 125mm, 150mm, 200mm, 250mm and 300mm  |
| JB15071     | Forceps, Blunt, 100mm, 125mm, 150mm, 200mm, 250mm and 300mm  |
| JB15072     | Forceps, Curved, 100mm, 125mm, 150mm, 200mm, 250mm and 300mm |
| JB15073     | Forceps, Toothed, 450mm and 500mm                            |
| JB15074     | Forceps, Artery, 100mm, 125mm, 150mm, 200mm, 250mm and 300mm |