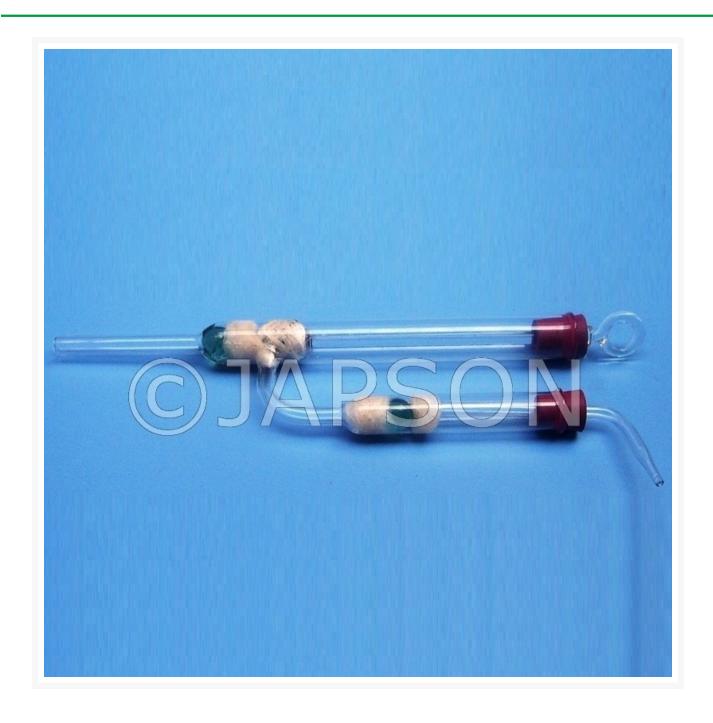

## **Product Image**

## **Description**

A working model to demonstrate the principles involved in the action of a force-pump. Cylinder is  $25 \times 350$  mm dia x overall height is provided with a non-return float valve at its lower end. Lower part of the cylinder has an outlet side tube communicating with the lower end of another cylinder also equipped with non-return valve. Outlet tube from the secondary cylinder is drawn out into a jet to demonstrate ability of force pump to eject water at high pressure.