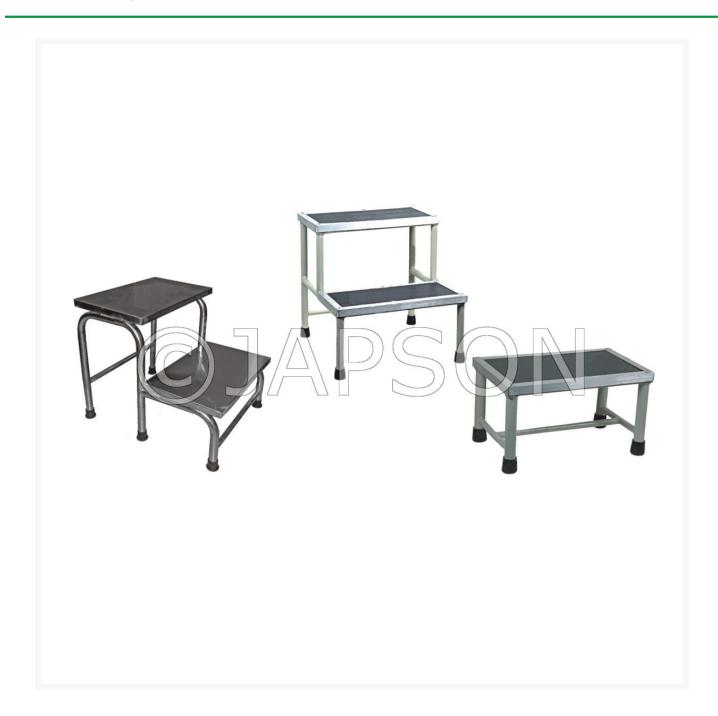

# Foot Step Stool - Single/Double

# **Product Image**

## Model 172

-

- MS powder coated Tubular Frame work.
- MS Sheet top covered with non Slip rubber sheet.
- Single Stool Size : 470 x 250 x 200 mm.
- Double Stool Size: 470 x 550 x 430 mm.

\_

Foot Step Stool - Single/Double