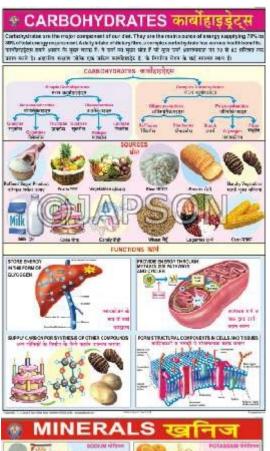

## Address: JAMBU PERSHAD & SONS

6275/22 Nicholson Road, Ambala Cantt, Haryana, INDIA

Pin: 133001

**Email:** sales@japson.com japsonambala@yahoo.com

Website: www.japson.com Phone:

+91-171-4006897

# Food & Nutrition Charts, School Education

## **Product Image**



#### **Description**

Standard Size: 70x100cms, Set of 10 Charts

**Language:** English & Hindi Combined

Laminated Paper Charts with Plastic Rollers. These charts have technically accurate and detailed description in vivid colours.

**Note:** Based on minimum order quantity conditions, Charts can be customized to your requirements in terms of CONTENT, LANGUAGE, SIZE, etc. Please write back to us for discussion.



#### B. Charts, Proteins



C. Charts, Fats

### D. Charts, Carbohydrates Minerals

## E. Charts, Vitamins







G. Charts, Water And Roughage Overnutrition Disorder H. Charts, Deficiency Diseases

I. Charts,



J. Charts, Food's Nutritive Value



#### **Disclaimer**

The Products details given on this page are indicative in nature and JAPSON reserves the right to change them without prior notice. Buyer is also requested to re-check the specifications and other features of product at the time of order as product development is a continuous process and minor modifications may be made to design based on latest availability, process and design.