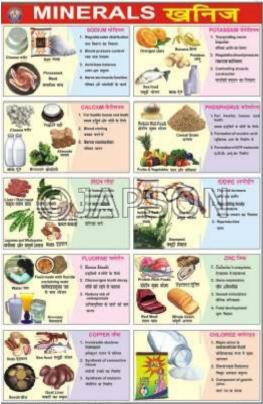

Address: JAMBU PERSHAD & SONS

6275/22 Nicholson Road, Ambala Cantt, Haryana, INDIA

Pin: 133001

**Email:** sales@japson.com japsonambala@yahoo.com

Website: www.japson.com Phone:

+91-171-4006897

# Food & Nutrition Charts, School Education

## **Product Image**



#### **Description**

Standard Size: 70x100cms, Set of 10 Charts

**Language:** English & Hindi Combined

Laminated Paper Charts with Plastic Rollers. These charts have technically accurate and detailed description in vivid colours.

**Note:** Based on minimum order quantity conditions, Charts can be customized to your requirements in terms of CONTENT, LANGUAGE, SIZE, etc. Please write back to us for discussion.



#### B. Charts, Proteins



C. Charts, Fats

### D. Charts, Carbohydrates Minerals

## E. Charts, Vitamins







G. Charts, Water And Roughage Overnutrition Disorder H. Charts, Deficiency Diseases

I. Charts,



J. Charts, Food's Nutritive Value



#### **Disclaimer**

The Products details given on this page are indicative in nature and JAPSON reserves the right to change them without prior notice. Buyer is also requested to re-check the specifications and other features of product at the time of order as product development is a continuous process and minor modifications may be made to design based on latest availability, process and design.