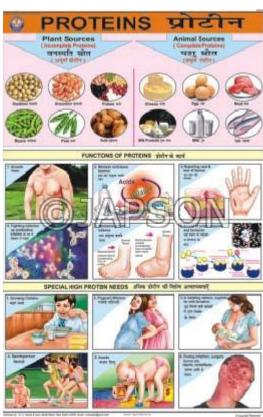

## Address: JAMBU PERSHAD & SONS

6275/22 Nicholson Road, Ambala Cantt, Haryana, INDIA

Pin: 133001

**Email:** sales@japson.com japsonambala@yahoo.com

Website: www.japson.com Phone:

+91-171-4006897

# Food & Nutrition Charts, School Education

## **Product Image**



#### **Description**

Standard Size: 70x100cms, Set of 10 Charts

**Language:** English & Hindi Combined

Laminated Paper Charts with Plastic Rollers. These charts have technically accurate and detailed description in vivid colours.

**Note:** Based on minimum order quantity conditions, Charts can be customized to your requirements in terms of CONTENT, LANGUAGE, SIZE, etc. Please write back to us for discussion.



#### B. Charts, Proteins



C. Charts, Fats

### D. Charts, Carbohydrates Minerals

## E. Charts, Vitamins







G. Charts, Water And Roughage Overnutrition Disorder H. Charts, Deficiency Diseases

I. Charts,



J. Charts, Food's Nutritive Value



#### **Disclaimer**

The Products details given on this page are indicative in nature and JAPSON reserves the right to change them without prior notice. Buyer is also requested to re-check the specifications and other features of product at the time of order as product development is a continuous process and minor modifications may be made to design based on latest availability, process and design.