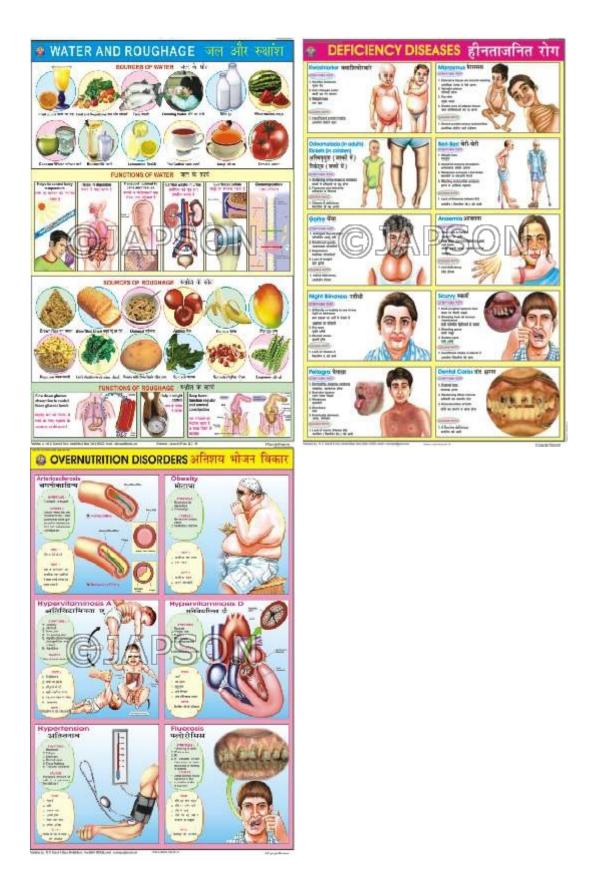

## E. Charts, Vitamins

G. Charts, Water And Roughage Overnutrition Disorder H. Charts, Deficiency Diseases

I. Charts,

J. Charts, Food's Nutritive Value