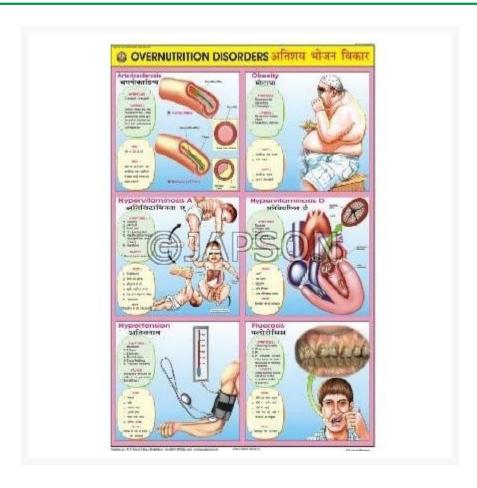

## E. Charts, Vitamins

G. Charts, Water And Roughage Overnutrition Disorder H. Charts, Deficiency Diseases

I. Charts,

J. Charts, Food's Nutritive Value