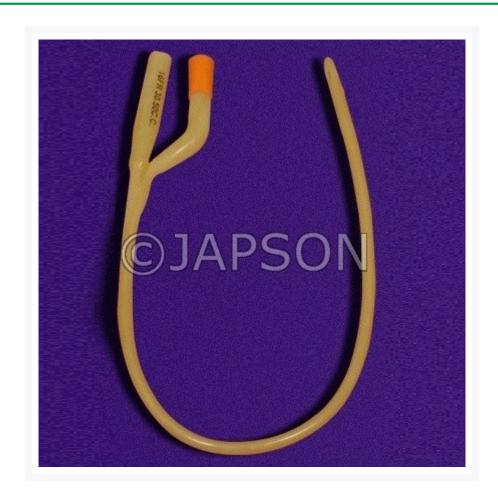

## Folley Balloon Catheter, Two-Way

## **Description**

JH30090 Folley Balloon Catheter, Two-Way, 12FR to 20FR (With Paper Pouch Packing)

JH30091 Folley Balloon Catheter, Two-Way, 6FR, 8FR & 10FR (With Paper Pouch Packing)