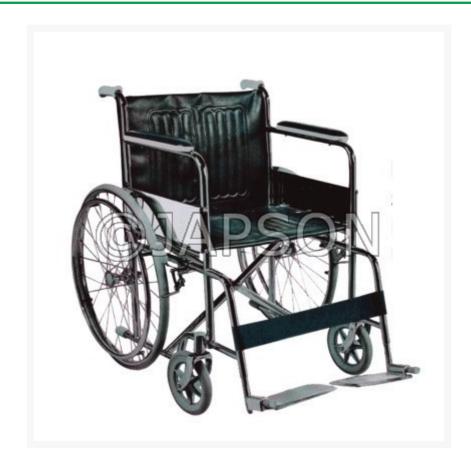

## **Folding Wheelchair**

## **Description**

Model 169

Chrome plated finish.

Size:105Lx65Wx93Hcm.

Folding Wheelchair

**Catalog No.** 100507