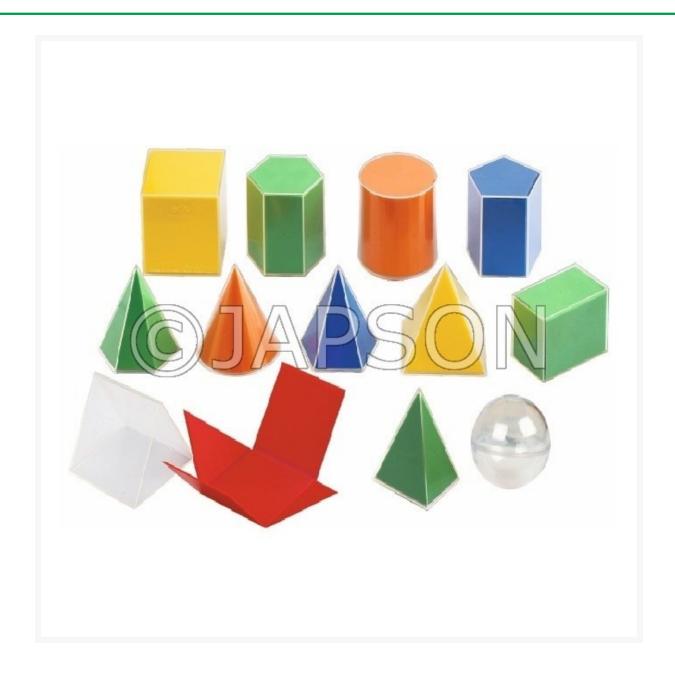

# Folding Geometric Solid for School Maths Lab

## **Description**

This resource allows children to connect 3D solid with its 2D representation, and to deduce formulae for surface areas and volumes. It includes coloured folding shapes and transperent plastic shapes.

Ideal for use in School Mathematics Laboratory to help primary and secondary students learn basic principles and concepts.

Folding Geometric Solid for School Maths Lab

**Catalog No.** 100899