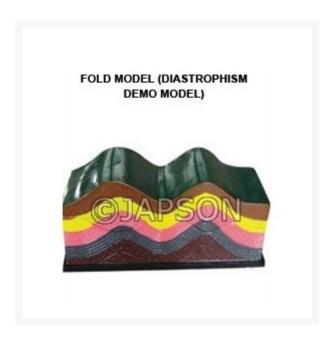

## Fold Model (Demo Model)

## **Description**

Represents the relative position of the earth crust to the asthenosphere. Demonstrate the folding transformation and the basic forms of the crust.

Catalog No. Particulars

JE10250 Fold Model (Demo Model)