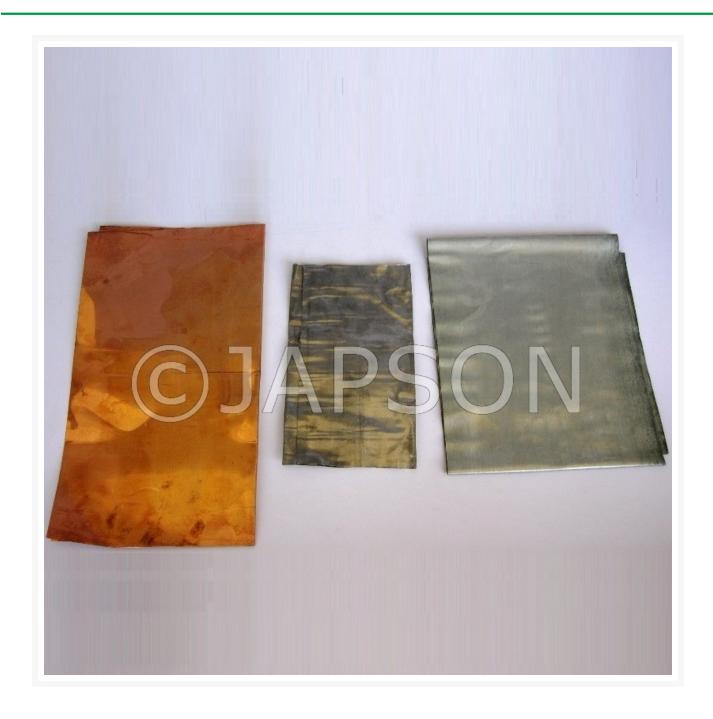

## **Product Image**

## **Description**

These Metal foils are mainly produced for use in Laboratory to perform experiments using these metals.

| Particulars                            | Catalog No. |
|----------------------------------------|-------------|
| Foil, Zinc, 350mm X 300mm, SWG 32      | JZ01150     |
| Foil, Copper, 350mm X 300mm,<br>SWG 32 | JZ01151     |
| Foil, Lead, 350mm X 300mm, SWG 32      | JZ01152     |