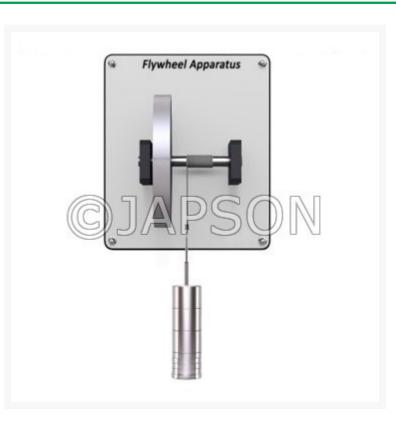

## **Product Image**

### Description

Comprising of carefully machined and balanced cast iron wheel and steel spindle is supported on the ball bearings in strong iron brackets. The sides of wheel are smoothly painted. The top of wheel is chrome plated and is marked with a thick line. A pointer is fixed to one of the brackets.

#### **Technical Specification:**

The flywheel consists of a heavy /massive circular disc 8"wheel fitted with a strong axle projecting on either side or counter. The axle is mounted on ball bearings on two fixed

supports. There is a small peg on the axle. One end of a cord is loosely looped around the peg and its other end carries the weight-hanger of  $100 \ge 5$  gram.

| Catalog No. | Particulars |
|-------------|-------------|
| 101499      | Fly Wheel   |