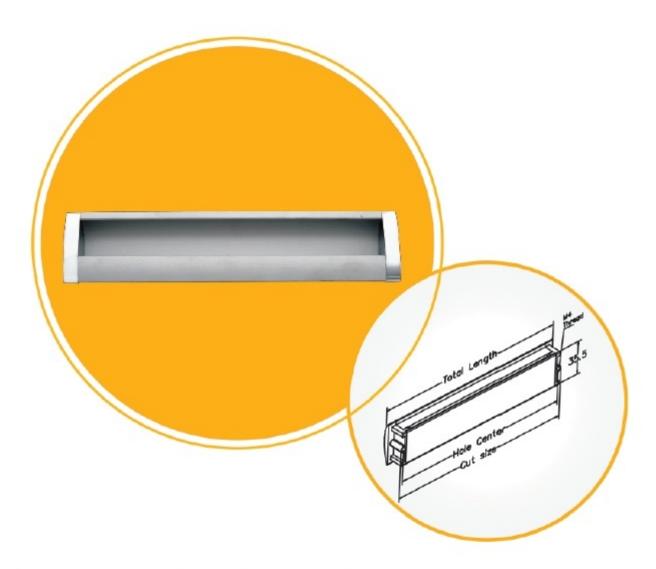

### **Product Image**

| Size<br>(inch) | Hole Center<br>(mm) | Cut Size<br>(mm) | Total Length<br>(mm) |
|----------------|---------------------|------------------|----------------------|
| 4              | 96                  | 103              | 108                  |
| 6              | 146                 | 153              | 158                  |
| 8              | 188                 | 195              | 200                  |
| 10             | 246                 | 253              | 258                  |