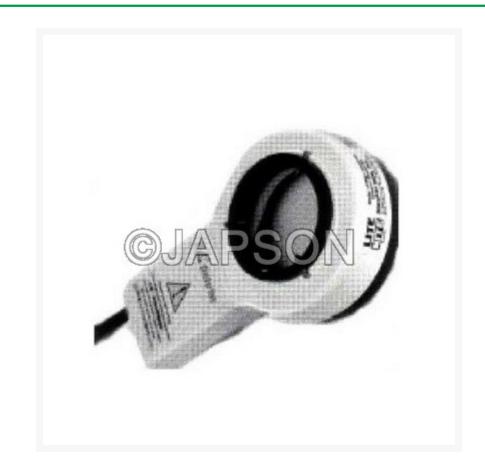

## **Product Image**

## Description

360 Fluorescent Lighting(Circular Fluorescent Vision Illuminator) is a laboratory and industrial grade fluorescent lighting system powered by a high frequency driver. It provides bright, flicker free illumination for a variety of application needs including assembly, inspection, imaging, microscopy and machine vision. The circular fluorescent lamp provides 360° of uniform, shadow-free illumination on the specimen. This cool illumination minimizes eye fatigue in applications that require intricate differentiation of colors and details for proloned periods of time. This model incorporates a lightweight polycarbonate housing which stays cool to the touch and does not radiate heat to the illuminated area.