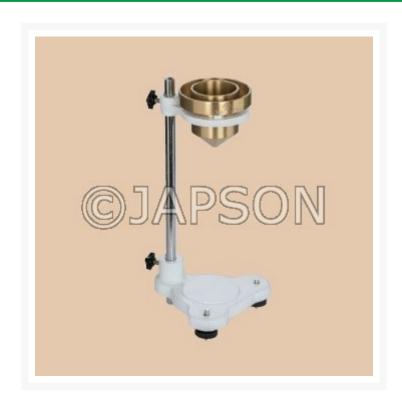

## Flow Cup Viscometer

## **Description**

It consists of a cup having different viscosity range. It is used for measuring the viscosity of paints, varnishes, lacquers and other viscous products, complete with stand. As per I.S. specifications.

| B - 4 | 0.8-2.5 | Heavy Liquids |
|-------|---------|---------------|
| B - 5 | 1.5-5.0 | Heavy Liquids |
| B - 6 | 6.0     | Heavy Liquids |

Flow Cup Viscometer Catalog No. 100232