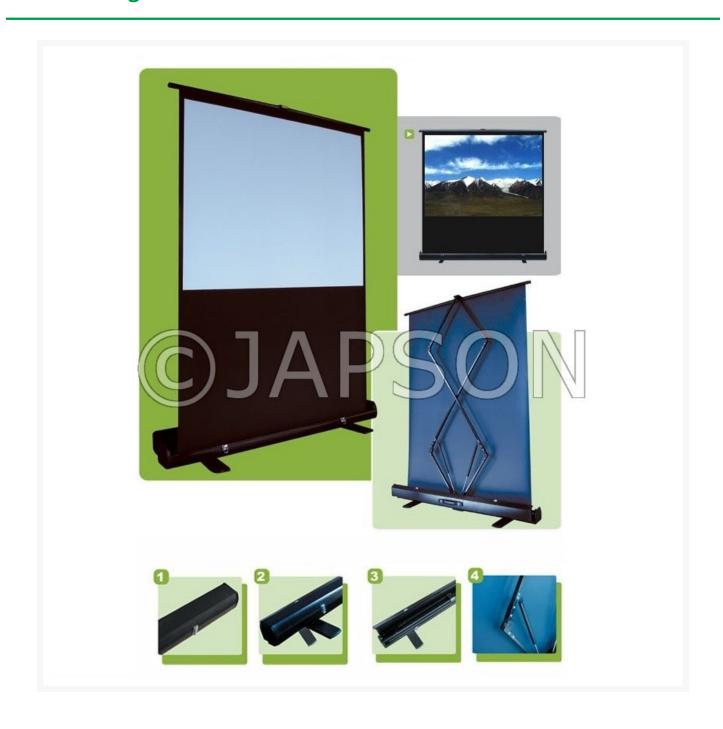

## **Product Image**

## **Description**

Projection system: Orthographic Projection

Appearance shapes: Octagon (0.6mm Cold-Strip Steel material).

Material of screen surface: Matte white, Grey matte white (can customize with the glass beaded and grey glass beaded).

The material of the crust: the aluminium alloy, pneumatic scissor support structure to start contraction. Light weight, comfortable, arbitrary position and portable storage, modeling of modern fashion, the ideal choice for business, office and home.