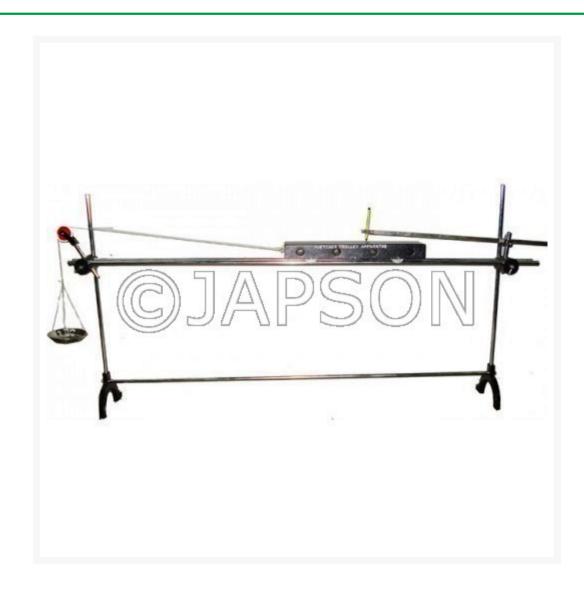

## **Fletcher Trolley**

## Description

All metal, capable of being assembled and dismantled easily. A large metal trolley with removable cylindrical weights is fitted with wheels which run with very little friction on a track of two steel rods 150 cm long. The rail rods are held in heavy clamps which are fitted

in two vertical rods, mounted on cast iron feet. The steel vibrator is fitted to one of the vertical rods and frictionless pulley to the other. The unit is capable to verify the law under different conditions. Complete with cord, scale pan, brush and ink.

Fletcher Trolley

Catalog No. 100383