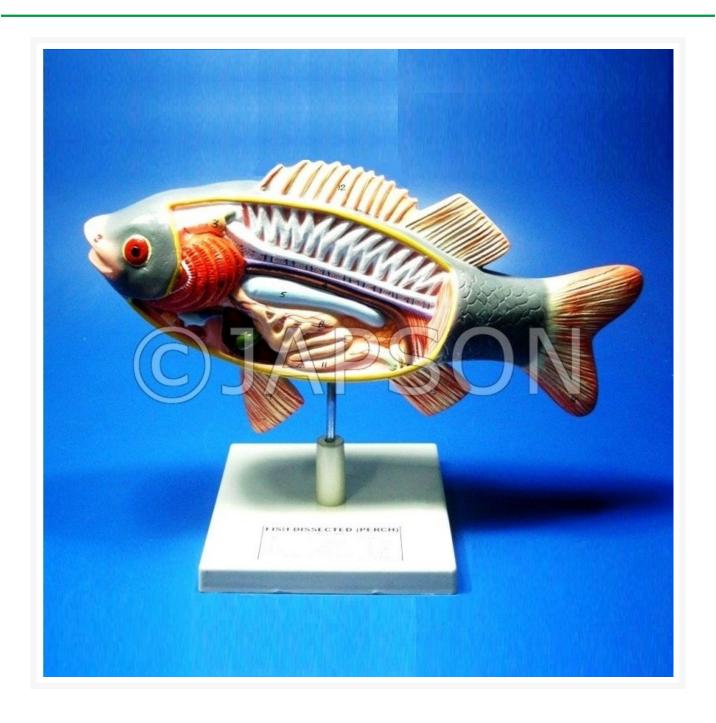

## Fish Model, Superior

## **Description**

Showing all the general structure of a dissected fish. The model is mounted on a stand with numbered Key Card.

Fish Model, Superior Catalog No. 100597