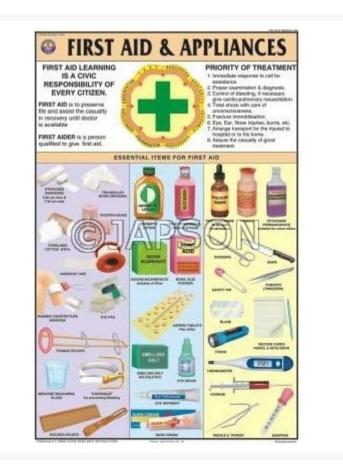

### I. Charts, Roller Bandages

- ROLLER BANDA 0 OTECTIVE COVERING FOR WOUND OR FRACTURE APPLICATION OF DRESSING 11M SCHEMES. ALL PROPERTY AND SPEADA EVERY & ANKEL BASE CAPE LINE BANDAGES
- K. Charts, First Aid & Appliances L. Charts, Unconsciousness