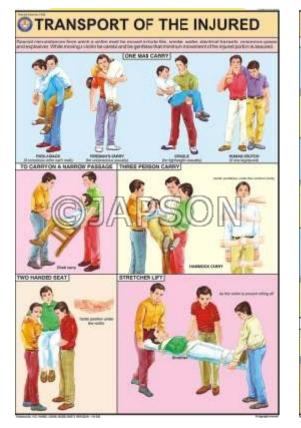

#### B. Charts, Removal of Foreign

Bodies

- C. Charts, Burns & Scalds
- D. Charts, Snakes & Their Bites

E. Charts, Electric Shock And

Treatment

G. Charts, Transport of the Injured

System

H. Charts, Artificial Respiration