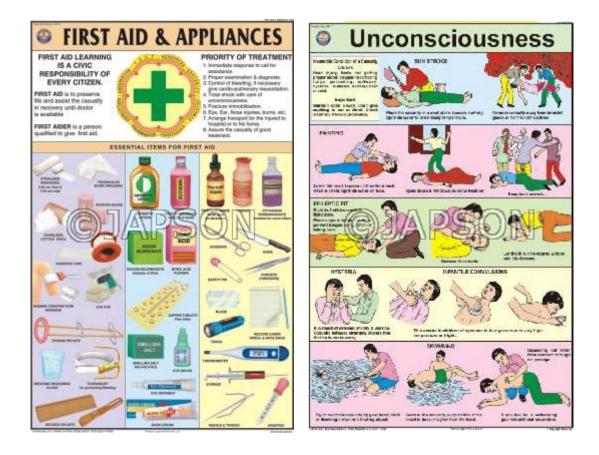

### I. Charts, Roller Bandages

- ROLLER BANDA 0 OTECTIVE COVERING FOR WOUND OR FRACTURE APPLICATION OF DRESSING 11M SCHEMES. ALL PROPERTY AND SPEADA EVERY & ANKEL BASE CAPE LINE BANDAGES
- K. Charts, First Aid & Appliances L. Charts, Unconsciousness