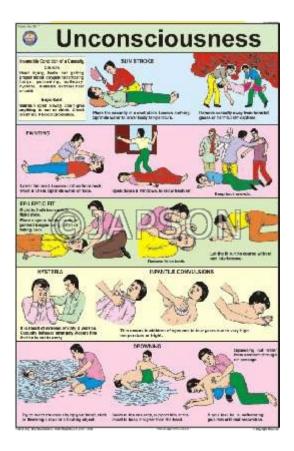

### I. Charts, Roller Bandages

- ROLLER BANDA 0 OTECTIVE COVERING FOR WOUND OR FRACTURE APPLICATION OF DRESSING 11M SCHEMES. ALL PROPERTY AND SPEADA EVERY & ANKEL BASE CAPE LINE BANDAGES
- K. Charts, First Aid & Appliances L. Charts, Unconsciousness