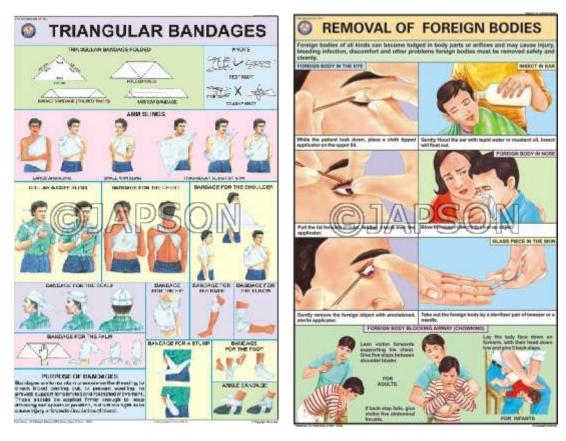

#### A. Charts, Triangular Bandages

#### B. Charts, Removal of Foreign

Bodies

- C. Charts, Burns & Scalds
- D. Charts, Snakes & Their Bites

E. Charts, Electric Shock And

Treatment

G. Charts, Transport of the Injured

System

H. Charts, Artificial Respiration