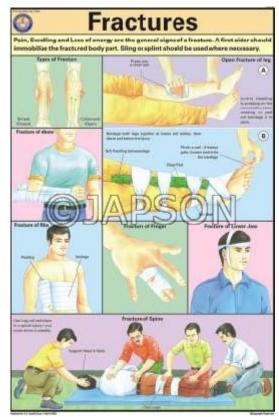

J. Charts, Fractures

M.Charts, Emergency Resuscitation N. Charts, Poisons & Their Antidotes

O. Charts, Haemorrhage